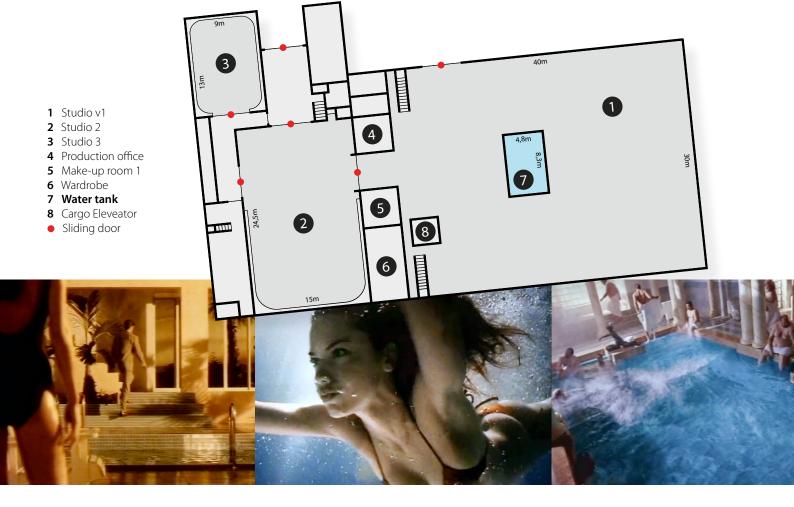

## Watertank/swimming pool

Length: 8.30 meter Width: 4.80 meter Depth: 3.00 meter

## Underwater camera space aside the pool

Length: 4.80 meter Width: 1.15 meter Height: 3.00 meter

- \* A space is located next to the pool which can be used to make underwater shots
- \* The underwater window size is 1.48 meter x 0.74 meter at 0,5 meter from the bottom floor.
- \* The watertank/ swimming pool is equiped with a complete pool system. It is possible to heat the water. Chloride and carbonates can be added and the water can be filtered
- \* A safety fence is available and can be placed around the pool