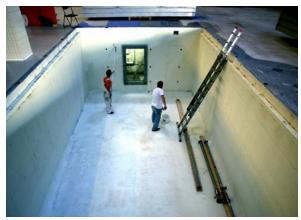

## Watertank/swimming pool

Length: 8.30 meter Width: 4.80 meter Depth: 3.00 meter

## Underwater camera space aside the pool

Length: 4.80 meter Width: 1.15 meter Height: 3.00 meter

- \* A space is located next to the pool which can be used to make underwater shots
- \* The underwater window size is 1.48 meter x 0.74 meter at 0,5 meter from the bottom floor.
- \* The watertank/ swimming pool is equiped with a complete pool system. It is possible to heat the water. Chloride and carbonates can be added and the water can be filtered
- \* A safety fence is available and can be placed around the pool