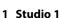

## Studio 1 sizes

Length: 40.00 meter Width: 30.00 meter

Height to railsystem: 11.90 meter Height to roof: 15.00 meter

## Other information

\* Isolated sliding door between studio 1 and 2:

Height: 4.40 meter Width: 4.50 meter

- \* Entrance sliding door: Height: 4.40 meter.
  - Width: 4.50 meter.
- \* Studio floor can support up to 1670 kg per m2, Traffic-class 3.
- \* Railsystem is located at 12 meter height.
- \* Complete roof-railsystem with five movable and seperatable, cross-wise rails.
- \* 12 x powered tackle (6 x 2) with a maximum load of 200 kg per tackle.
- \* Catwalks located around the studio at 12 meters height.
- \* Catwalks at 15 en 30 meter from the rear wall, at 12 meters height.
- \* Canteen: 100 m2, 50 pers. incl. complete furnished, professional kitchen.
- \* Production office on the ground floor: 16 m2.
- \* Production office on the 1st floor: 16 m2.
- \* Make-up room on the ground floor: 20 m2, with 6 seats
- \* Make-up room on the 1st floor: 13 m2, with 4 seats
- \* Wardrobe / dividable dressing room at ground floor: 40 m2.
- \* Dressing room at 1st floor: 18 m2.

- 2 Studio 2
- 4 Production office
- 5 Make-up room 1
- **6** Wardrobe
- 7 Water tank
- 8 Cargo Eleveator
- Sliding door