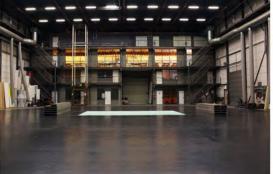

## STUDIO 1

## Studio 1 sizes

Length: 40.00 meter Width: 30.00 meter

Height to railsystem: 11.90 meter Height to roof: 15.00 meter

## Other information

\* Isolated sliding door between studio 1 and 2:

Height: 4.40 meter Width: 4.50 meter

- \* Entrance sliding door: Height: 4.40 meter.
  - Width: 4.50 meter.
- \* Studio floor can support up to 1670 kg per m2, Traffic-class 3.
- \* Railsystem is located at 12 meter height.
- \* Complete roof-railsystem with five movable and seperatable, cross-wise rails.
- \* 12 x powered tackle (6 x 2) with a maximum load of 200 kg per tackle.
- \* Catwalks located around the studio at 12 meters height.
- \* Catwalks at 15 en 30 meter from the rear wall, at 12 meters height.
- \* Canteen: 100 m2, 50 pers. incl. complete furnished, professional kitchen.
- \* Production office on the ground floor: 16 m2.
- \* Production office on the 1st floor: 16 m2.
- \* Make-up room on the ground floor: 20 m2, with 6 seats
- \* Make-up room on the 1st floor: 13 m2, with 4 seats
- \* Wardrobe / dividable dressing room at ground floor: 40 m2.
- \* Dressing room at 1st floor: 18 m2.