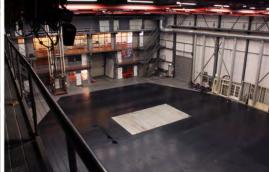

## STUDIO 1

## Studio 1 sizes

Length: 40.00 meter Width: 30.00 meter

Height to railsystem: 11.90 meter Height to roof: 15.00 meter

## Other information

\* Isolated sliding door between studio 1 and 2:

Height: 4.40 meter Width: 4.50 meter

- \* Entrance sliding door: Height: 4.40 meter.
  - Width: 4.50 meter.
- \* Studio floor can support up to 1670 kg per m2, Traffic-class 3.
- \* Railsystem is located at 12 meter height.
- \* Complete roof-railsystem with five movable and seperatable, cross-wise rails.
- \* 12 x powered tackle (6 x 2) with a maximum load of 200 kg per tackle.
- \* Catwalks located around the studio at 12 meters height.
- \* Catwalks at 15 en 30 meter from the rear wall, at 12 meters height.
- \* Canteen: 100 m2, 50 pers. incl. complete furnished, professional kitchen.
- \* Production office on the ground floor: 16 m2.
- \* Production office on the 1st floor: 16 m2.
- \* Make-up room on the ground floor: 20 m2, with 6 seats
- \* Make-up room on the 1st floor: 13 m2, with 4 seats
- \* Wardrobe / dividable dressing room at ground floor: 40 m2.
- \* Dressing room at 1st floor: 18 m2.