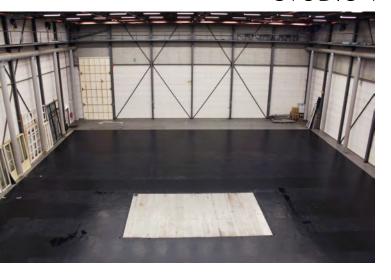

## STUDIO 1

## Studio 1 sizes

Length: 40.00 meter Width: 30.00 meter

Height to railsystem: 11.90 meter Height to roof: 15.00 meter

## Other information

\* Isolated sliding door between studio 1 and 2:

Height: 4.40 meter Width: 4.50 meter

- \* Entrance sliding door: Height: 4.40 meter.
  - Width: 4.50 meter.
- \* Studio floor can support up to 1670 kg per m2, Traffic-class 3.
- \* Railsystem is located at 12 meter height.
- \* Complete roof-railsystem with five movable and seperatable, cross-wise rails.
- \* 12 x powered tackle (6 x 2) with a maximum load of 200 kg per tackle.
- \* Catwalks located around the studio at 12 meters height.
- \* Catwalks at 15 en 30 meter from the rear wall, at 12 meters height.
- \* Canteen: 100 m2, 50 pers. incl. complete furnished, professional kitchen.
- \* Production office on the ground floor: 16 m2.
- \* Production office on the 1st floor: 16 m2.
- \* Make-up room on the ground floor: 20 m2, with 6 seats
- \* Make-up room on the 1st floor: 13 m2, with 4 seats
- \* Wardrobe / dividable dressing room at ground floor: 40 m2.
- \* Dressing room at 1st floor: 18 m2.