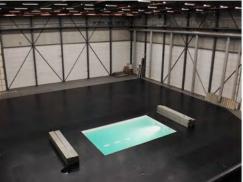

## Other information

\* Isolated sliding door between studio 1 and 2:

Height: 4.40 meter Width: 4.50 meter

- \* Entrance sliding door: Height: 4.40 meter.
  - Width: 4.50 meter.
- \* Studio floor can support up to 1670 kg per m2, Traffic-class 3.
- \* Railsystem is located at 12 meter height.
- \* Complete roof-railsystem with five movable and seperatable, cross-wise rails.
- \* 12 x powered tackle (6 x 2) with a maximum load of 200 kg per tackle.
- \* Catwalks located around the studio at 12 meters height.
- \* Catwalks at 15 en 30 meter from the rear wall, at 12 meters height.
- \* Canteen: 100 m2, 50 pers. incl. complete furnished, professional kitchen.
- \* Production office on the ground floor: 16 m2.
- \* Production office on the 1st floor: 16 m2.
- \* Make-up room on the ground floor: 20 m2, with 6 seats
- \* Make-up room on the 1st floor: 13 m2, with 4 seats
- \* Wardrobe / dividable dressing room at ground floor: 40 m2.
- \* Dressing room at 1st floor: 18 m2.

- 2 Studio 2
- 4 Production office
- 5 Make-up room 1
- **6** Wardrobe
- 7 Water tank
- 8 Cargo Eleveator
- Sliding door